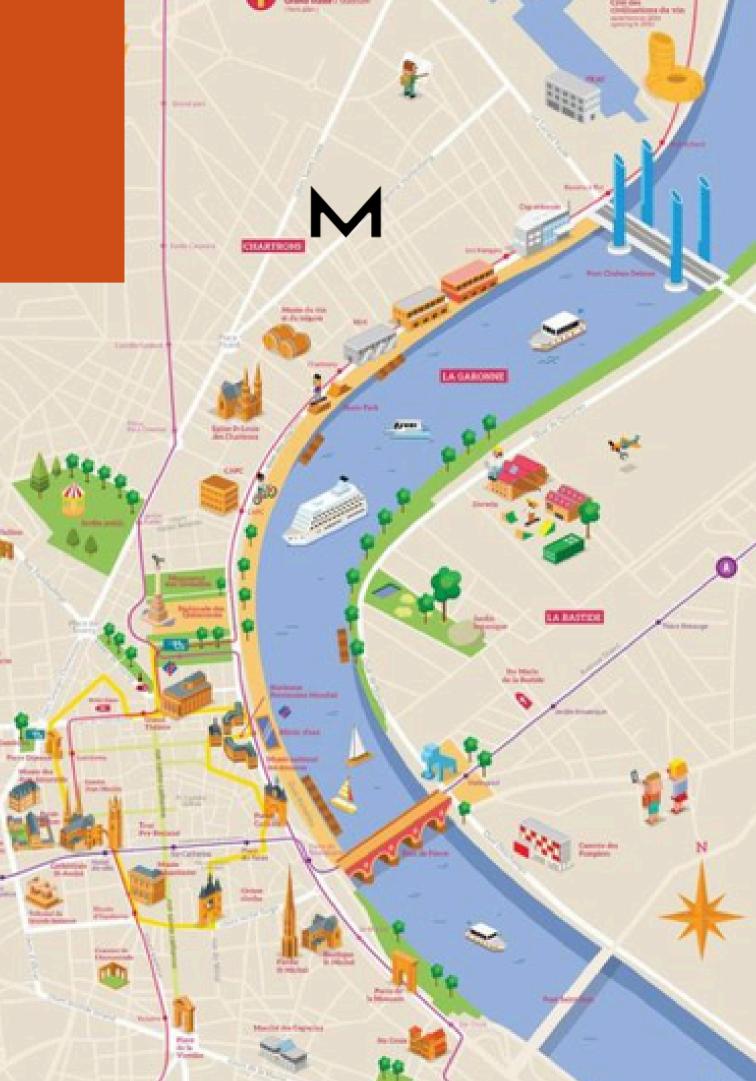

### EASILY ACCESSIBLE

**90 DIRECT FLIGHTS CONNECTIONS** Amsterdam, Frankfurt, London, Montreal, Paris & more

**DIRECT TRAIN CONNECTIONS** From Paris - 2h viaTGV

**FROM THE AIRPORT (BOD)** From 25-min drive

FROM STATION (BORDEAUX ST-JEAN) From 15-min drive