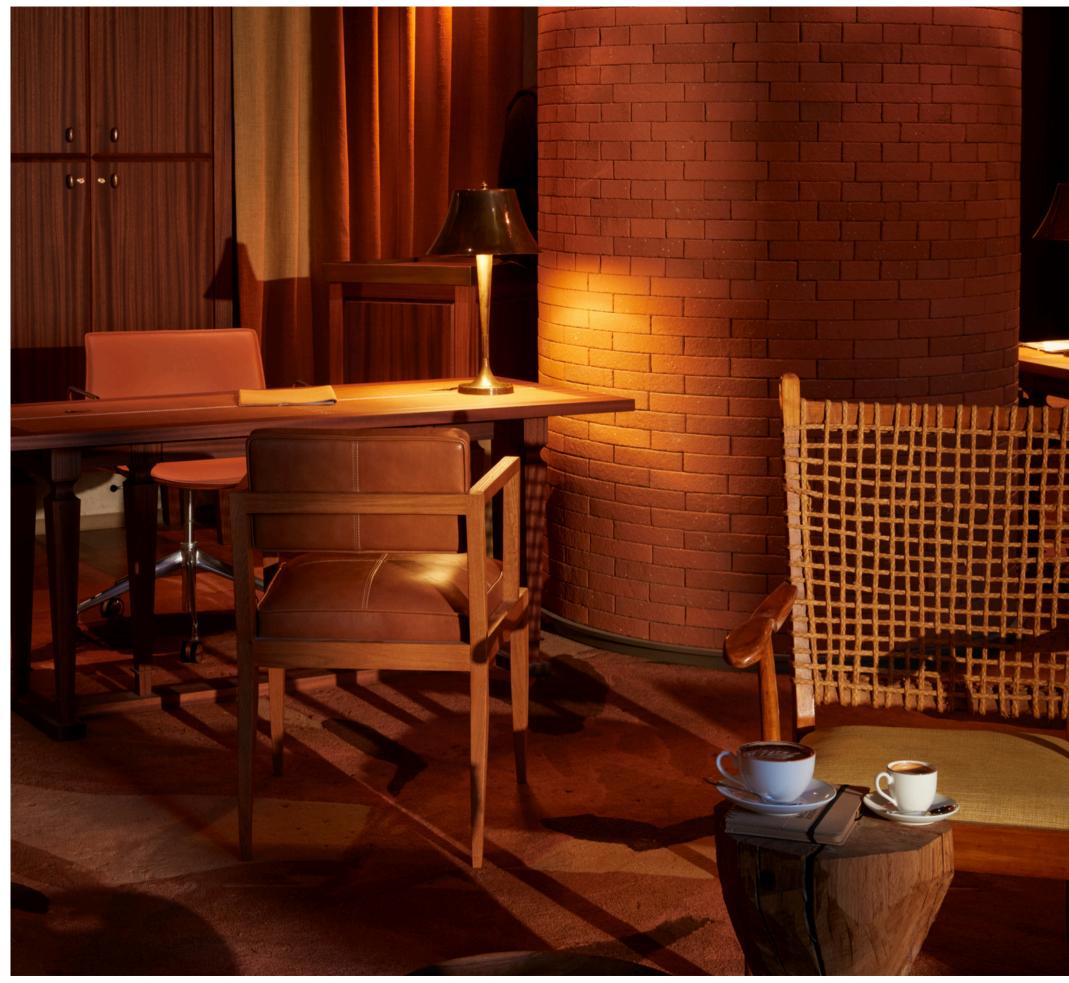

# TWO MODULAR SPACES FULLY EQUIPPED

### OUR SPACES

Modular spaces with either two spaces or one large room :

• Grand Studio - 112 sqm / 1206 sqft Or

- Studio 1 56 sqm / 603 sqft
- Studio 2 56 sqm / 603 sqft

Equipment :

- Beamer for each room layout
- Projection screen or wall
- Videoconferencing
- Bose sound system

Including our lifestyle atmosphere fitting any of your events and any special occasion.