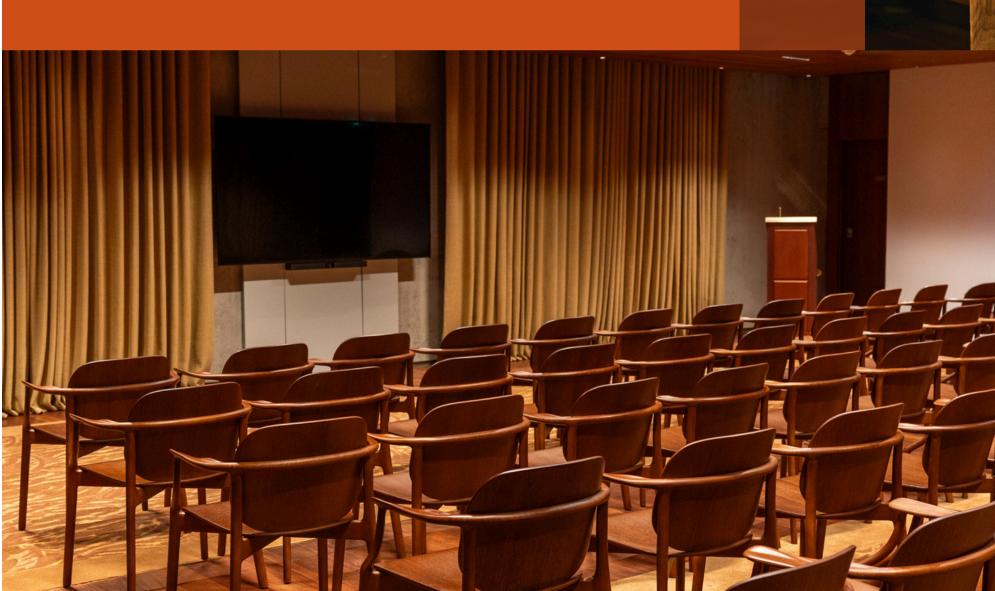

# MEETING ROOMS

# TWO MODULAR SPACES FULLY EQUIPPED

### OUR SPACES

Modular spaces with either two spaces or one large room :

• Grand Studio - 112 sqm / 1206 sqft Or

- Studio 1 56 sqm / 603 sqft
- Studio 2 56 sqm / 603 sqft

Equipment :

- Beamer for each room layout
- Projection screen or wall
- Videoconferencing
- Bose sound system

Including our lifestyle atmosphere fitting any of your events and any special occasion.